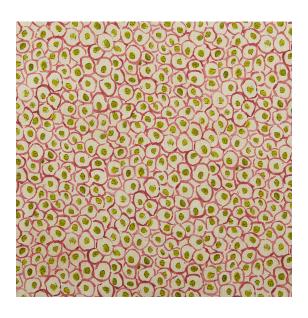

Olive

**Reference:** 381/01

Olive is a charming cotton/linen that cleverly bridges classic and contemporary, with its freestyle organic design printed on a pale cream ground for a slightly vintage feel. The scale of the pattern and its carefully chosen colourways make Olive a great alternative to plain fabrics for light/medium upholstery as well as curtains and cushions.