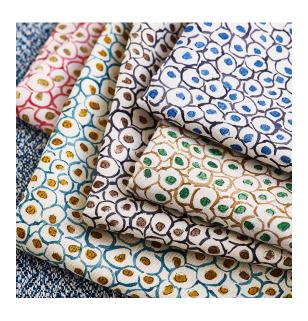

## Olive

Reference: 381

Olive is a charming cotton/linen that cleverly bridges classic and contemporary, with its freestyle organic design printed on a pale cream ground for a slightly vintage feel. The scale of the pattern and its carefully chosen colourways make Olive a great alternative to plain fabrics for light/medium upholstery as well as curtains and cushions.