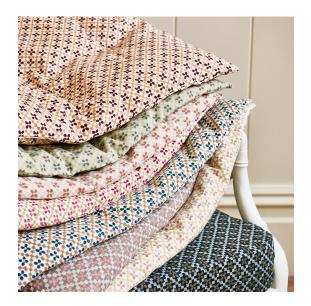

## Reference: 3005F

A playful take on a traditional design, Mosaic perfectly captures the classic beauty of Mediterranean mosaic tiles and brings colour and vibrancy to the home. Block printed for George Spencer Designs, it is an archived Gainsborough design that has been given a new lease of life in eight colourways.