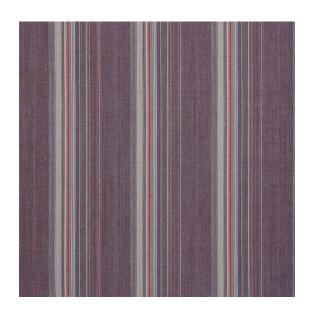

Max

**Reference:** 366/07

As much at home in urban minimalism as with country chic, Max comes in eight multistripe colourways, including seaside blues, a mossy green and a Miami-inspired hot pink. Max Stripe is a 50/50 blend of wool and linen in a mid-weight, ideal for both curtains and upholstery.

| Colourway | Width | Composition            | Use                                               | Style           | Material   |
|-----------|-------|------------------------|---------------------------------------------------|-----------------|------------|
| Ruby      | 150cm | 50% Linen,<br>50% Wool | Curtains,Light<br>upholstery,Medium<br>upholstery | Woven,Patterned | Linen,Wool |