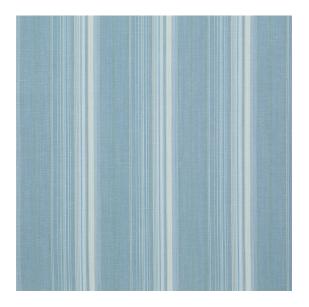

## **Reference:** 366/01

As much at home in urban minimalism as with country chic, Max comes in eight multistripe colourways, including seaside blues, a mossy green and a Miami-inspired hot pink. Max Stripe is a 50/50 blend of wool and linen in a mid-weight, ideal for both curtains and upholstery.

| Colourway | Width | Composition            | Use                                               | Style           | Material   |
|-----------|-------|------------------------|---------------------------------------------------|-----------------|------------|
| Aqua      | 150cm | 50% Linen,<br>50% Wool | Curtains,Light<br>upholstery,Medium<br>upholstery | Woven,Patterned | Linen,Wool |