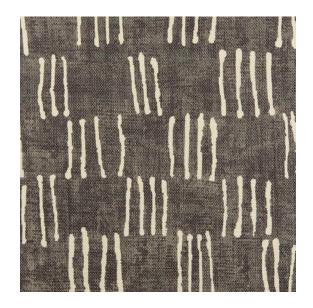

## **Reference:** 350/07

Matchsticks is a classic printed design with a modernist, artsy feel. Nine versatile, complementary colourways make up the collection's gently muted palette. Printed to resemble African wax printing, it can be used for curtains and light upholstery.