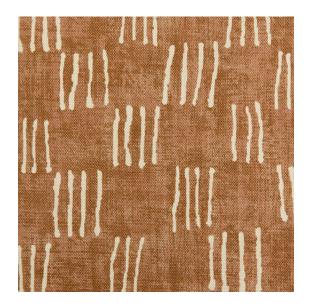

## **Reference:** 350/05

Matchsticks is a classic printed design with a modernist, artsy feel. Nine versatile, complementary colourways make up the collection's gently muted palette. Printed to resemble African wax printing, it can be used for curtains and light upholstery.