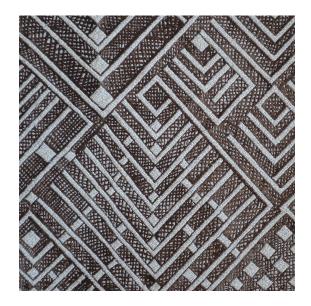

## **Reference:** 318/01

Makeba's densely woven design is inspired by the 1930s love of African textile design, with its bold, linear themes perfectly in tune with the Art Deco. 100% silk, Makeba is suitable for curtains and light upholstery. It comes in two colourways, Carob and Vanilla.