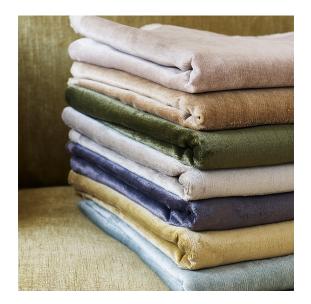

## Reference: 374

Hardwearing and beautiful, with a distinctively plush pile, Linen Velvet is suitable for all types of upholstery. The seven colourways in the collection offer a palette of organic colours specially developed by George Spencer Designs to work in both contemporary and classic settings.