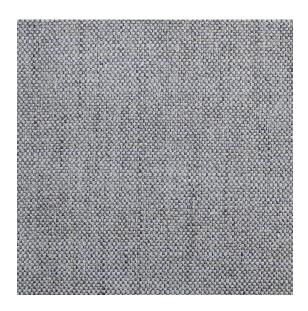

## **Reference:** 372/10

Kea is a heavyweight, textured linen designed for upholstery. Inspired by the rock formations and shoreline pebbles of the Greek Island of Kea, its twelve colourways offer a natural palette of 'almost neutrals', effortlessly at home in both classic and contemporary settings.