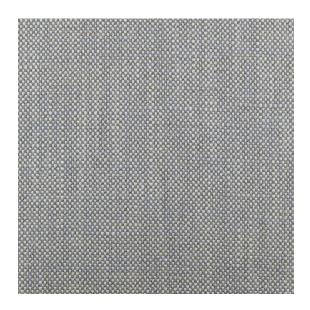

## **Reference:** 372/09

Kea is a heavyweight, textured linen designed for upholstery. Inspired by the rock formations and shoreline pebbles of the Greek Island of Kea, its twelve colourways offer a natural palette of 'almost neutrals', effortlessly at home in both classic and contemporary settings.

| Colourway  | Width | Composition                       | Use                 | Style                  | Material           |
|------------|-------|-----------------------------------|---------------------|------------------------|--------------------|
| Blue Agate | 140cm | 34%Li;<br>31%Vi;17%WO;12%PES,6%Ac | Heavy<br>upholstery | Plain, Woven, Textured | Linen,Viscose,Wool |