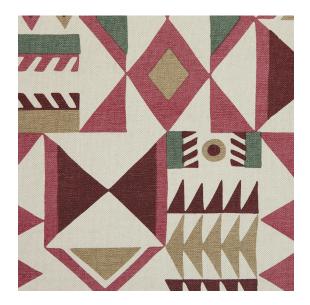

## Reference: ARF905/07

Part of the Kindred Collection designed in collaboration with A Rum Fellow, Kasma is a statement, hero design featuring exaggerated, exploded geometric patterns in a myriad of vibrant colours. A deconstructed interpretation of Guatemalan architecture, the design is available in seven colourways. Kasma was designed alongside Anusi, Brakka, Nikal and Pumori, all of which are interconnected through depth and vibrancy of colour.