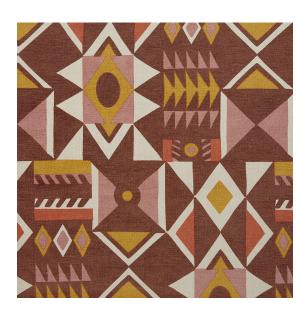

## Kasma

Reference: ARF905/05

Part of the Kindred Collection designed in collaboration with A Rum Fellow, Kasma is a statement, hero design featuring exaggerated, exploded geometric patterns in a myriad of vibrant colours. A deconstructed interpretation of Guatemalan architecture, the design is available in seven colourways. Kasma was designed alongside Anusi, Brakka, Nikal and Pumori, all of which are interconnected through depth and vibrancy of colour.