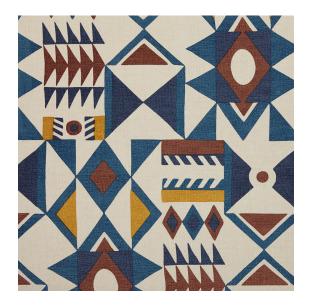

## Reference: ARF905/02

Part of the Kindred Collection designed in collaboration with A Rum Fellow, Kasma is a statement, hero design featuring exaggerated, exploded geometric patterns in a myriad of vibrant colours. A deconstructed interpretation of Guatemalan architecture, the design is available in seven colourways. Kasma was designed alongside Anusi, Brakka, Nikal and Pumori, all of which are interconnected through depth and vibrancy of colour.