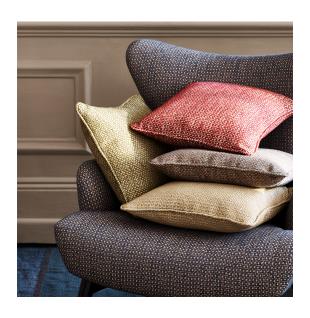

Jewel

Reference: 373

The Jewel collection is a concept that interior designers call 'semi-plain.' Offering character and texture aplenty, the five colourways sit beautifully on their own, but are equally happy to work alongside more vivid colours and patterns, from florals to geometrics. Versatile and elegant, Jewel is perfect for light upholstery, from chairs to bedheads and cushions.