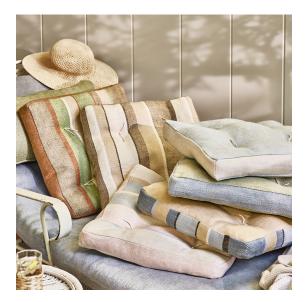

## GEORGE SPENCER DESIGNS

## Inside & Out Stripes

## Reference: 3001F

Designed to withstand extremes of weather, George Spencer Designs' new collection of Indoor & Outdoor Stripes and Plains offers a stylish, practical way to make our outdoors as fabulous as our indoors. Featuring four stripes and eight plains, the fabrics are as soft and luxurious as they are durable.