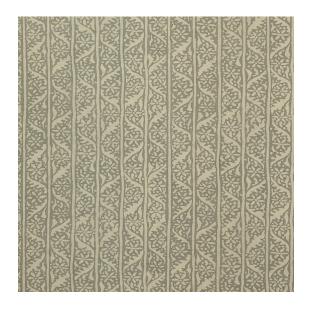

## Hedera

## **Reference:** 390/06

Hedera is a charming, small-scale print featuring twining ivy. Reminiscent of a traditional wood block print, it has an Arts & Crafts feel which sits well in both period and contemporary settings. A robust cotton/linen weave, Hedera is perfect for curtains as well as medium weight upholstery and cushions.