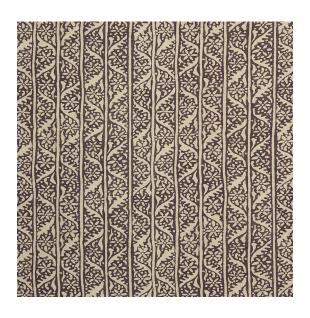

Hedera

**Reference:** 390/02

Hedera is a charming, small-scale print featuring twining ivy. Reminiscent of a traditional wood block print, it has an Arts & Crafts feel which sits well in both period and contemporary settings. A robust cotton/linen weave, Hedera is perfect for curtains as well as medium weight upholstery and cushions.

| Colourway | Width | Composition              | Use                         | Style             | Material     | Repeat |
|-----------|-------|--------------------------|-----------------------------|-------------------|--------------|--------|
| Amethyst  | 140cm | 52% Cotton,<br>48% Linen | Curtains, Medium upholstery | Patterned,Printed | Cotton,Linen | 17cm   |