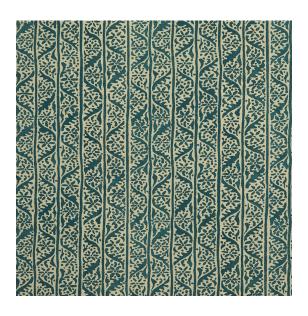

Hedera

**Reference:** 390/01

Hedera is a charming, small-scale print featuring twining ivy. Reminiscent of a traditional wood block print, it has an Arts & Crafts feel which sits well in both period and contemporary settings. A robust cotton/linen weave, Hedera is perfect for curtains as well as medium weight upholstery and cushions.