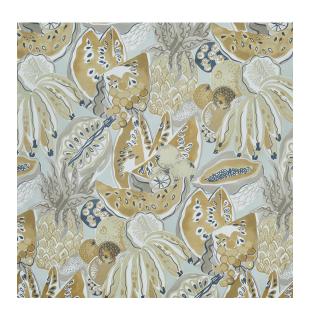

Fiesta

**Reference:** 398/03

Fun and flamboyant, with a bold 1950s aesthetic, Fiesta is a joyous design launched as a celebratory and jubilant post-lockdown fabric. Brightly coloured and infused with a sense of joy and freedom, it features a cornucopia of exotic fruit and is available in three colourways. Suitable for light upholstery, curtains and accessories.