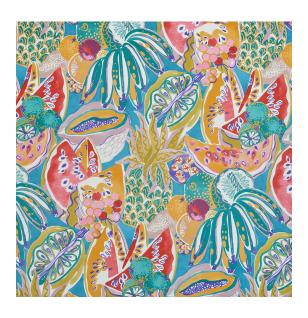

Fiesta

**Reference:** 398/01

Fun and flamboyant, with a bold 1950s aesthetic, Fiesta is a joyous design launched as a celebratory and jubilant post-lockdown fabric. Brightly coloured and infused with a sense of joy and freedom, it features a cornucopia of exotic fruit and is available in three colourways. Suitable for light upholstery, curtains and accessories.