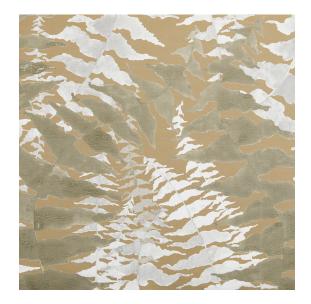

## **Reference:** 375/06

Fern is an exuberant modern botanical, very much in tune with colourful, decorative interiors. Perfect for curtains, blinds, cushions, and light upholstery, it comes in 7 colourways, from the warm tones of Red Ochre and Terracotta to a versatile range of cooler neutrals.

| Colourway | Width | Composition              | Use                          | Style             | Material     | Repeat                     |
|-----------|-------|--------------------------|------------------------------|-------------------|--------------|----------------------------|
| Stone     | 140cm | 57% Linen,<br>43% Cotton | Curtains,Light<br>upholstery | Patterned,Printed | Cotton,Linen | W<br>138cm<br>x H<br>136cm |