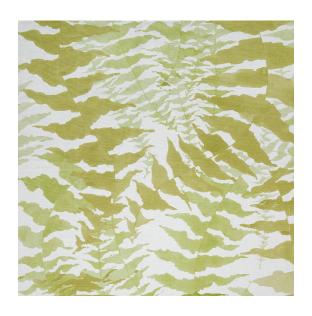

Fern

**Reference:** 375/03

Fern is an exuberant modern botanical, very much in tune with colourful, decorative interiors. Perfect for curtains, blinds, cushions, and light upholstery, it comes in 7 colourways, from the warm tones of Red Ochre and Terracotta to a versatile range of cooler neutrals.