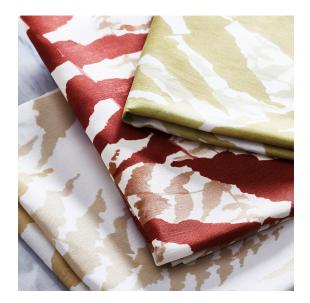

## Reference: 375

Fern is an exuberant modern botanical, very much in tune with colourful, decorative interiors. Perfect for curtains, blinds, cushions, and light upholstery, it comes in 7 colourways, from the warm tones of Red Ochre and Terracotta to a versatile range of cooler neutrals.