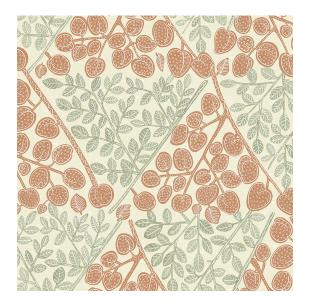

## **Reference:** 391/01

A bold and breezy modern botanical featuring stylised fruit trees, Espalier can be used for curtains, upholstery and cushions, bringing a fresh, natural feel to both urban and country settings. Its seven colourways range from strong shades to soft pastels, offering a range of different moods.