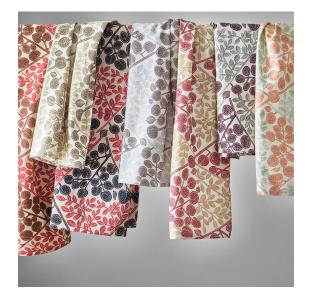

## Reference: 391

A bold and breezy modern botanical featuring stylised fruit trees, Espalier can be used for curtains, upholstery and cushions, bringing a fresh, natural feel to both urban and country settings. Its seven colourways range from strong shades to soft pastels, offering a range of different moods.