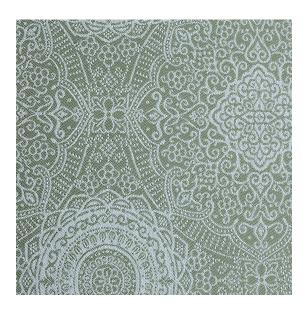

## **Reference:** 386/04

Part of the Al Fresco Collection of outdoor fabrics, Damask features traditional damask motifs in varying sizes, shapes and shades. A grand, elaborate design it brings sophistication to outdoor spaces. This outdoor fabric is extremely soft, yet designed to withstand the extremes of weather, and is highly resistant to fading, stains, fungus and bacteria. Available in 8 colourways.