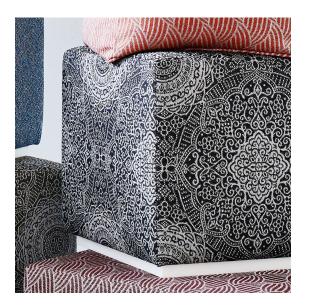

## Reference: 386

Part of the Al Fresco Collection of outdoor fabrics, Damask features traditional damask motifs in varying sizes, shapes and shades. A grand, elaborate design it brings sophistication to outdoor spaces. This outdoor fabric is extremely soft, yet designed to withstand the extremes of weather, and is highly resistant to fading, stains, fungus and bacteria. Available in 8 colourways.