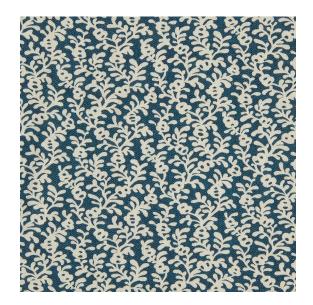

## **Reference:** 3002F/08

Inspired by the wondrous Great Barrier Reef of east coast Australia, Coral Reef features a fun pattern of winding soft coral. An unearthed 1990s design from George Spencer Designs' archive, it has been recoloured and reimagined for 21st century living.