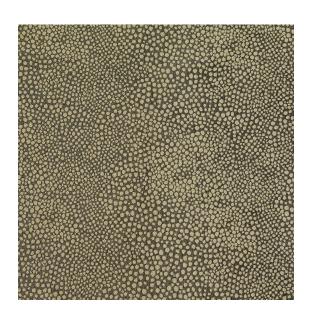

Como

**Reference:** 382/09

Como is a glamorous silk shagreen with a dense textured weave and soft velvety pile. Its distinctive pebbled texture lends itself perfectly to Como's two-tone design. Illuminated by the luxurious sheen of pure silk, the ten colourways range from modern bright to warm neutrals. Perfect for cushions, curtains and light upholstery.