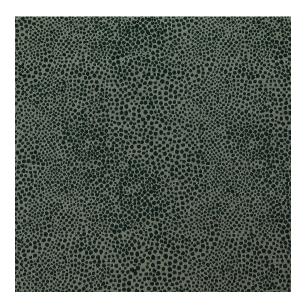

## **Reference:** 382/04

Como is a glamorous silk shagreen with a dense textured weave and soft velvety pile. Its distinctive pebbled texture lends itself perfectly to Como's two-tone design. Illuminated by the luxurious sheen of pure silk, the ten colourways range from modern bright to warm neutrals. Perfect for cushions, curtains and light upholstery.

| Colourway | Width | Composition | Use                          | Style                | Material |
|-----------|-------|-------------|------------------------------|----------------------|----------|
| Evergreen | 140cm | 100% Silk   | Curtains,Light<br>upholstery | Plain,Woven,Textured | Silk     |