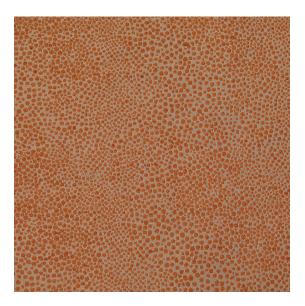

## **Reference:** 382/02

Como is a glamorous silk shagreen with a dense textured weave and soft velvety pile. Its distinctive pebbled texture lends itself perfectly to Como's two-tone design. Illuminated by the luxurious sheen of pure silk, the ten colourways range from modern bright to warm neutrals. Perfect for cushions, curtains and light upholstery.