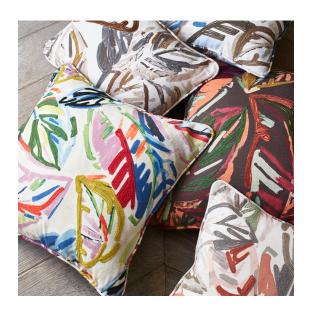

## Cinchona

Reference: 388

This Matisse-like abstract floral has a characterful textural presence. The cotton/linen weave is printed and then embellished with raised chain stitch embroidery. Named after the tree that provides quinine and has the pretty pointed leaves featured in this design, Cinchona comes in five colourways, ranging from lively Tropical to soothing Pampas Grass.