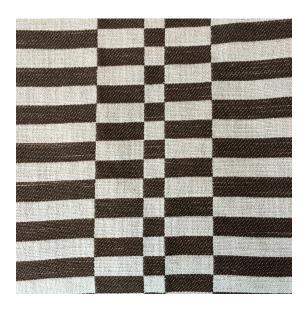

Check Stripe

**Reference:** 362/05

Check Stripe is an upbeat, linear design combining its strong graphic presence with the soft look and feel of natural linen. It brings a pleasing modernity to curtains and upholstery and comes in a range of five colourways, united by an ecru background.