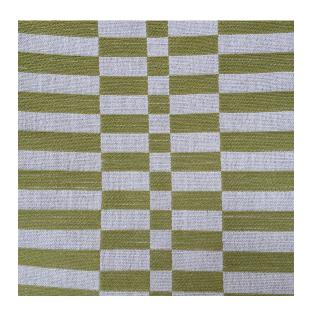

Check Stripe

**Reference:** 362/04

Check Stripe is an upbeat, linear design combining its strong graphic presence with the soft look and feel of natural linen. It brings a pleasing modernity to curtains and upholstery and comes in a range of five colourways, united by an ecru background.