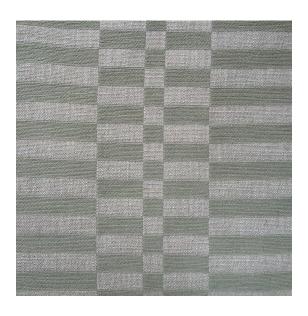

Check Stripe

**Reference:** 362/03

Check Stripe is an upbeat, linear design combining its strong graphic presence with the soft look and feel of natural linen. It brings a pleasing modernity to curtains and upholstery and comes in a range of five colourways, united by an ecru background.

| Colourway | Width | Composition                              | Use                                               | Style           | Material             | Repeat               |
|-----------|-------|------------------------------------------|---------------------------------------------------|-----------------|----------------------|----------------------|
| Sage      | 140cm | 37% Cotton,<br>33% Linen,<br>30% Viscose | Curtains,Light<br>upholstery,Medium<br>upholstery | Woven,Patterned | Cotton,Linen,Viscose | 3.5cm<br>v 35cm<br>h |