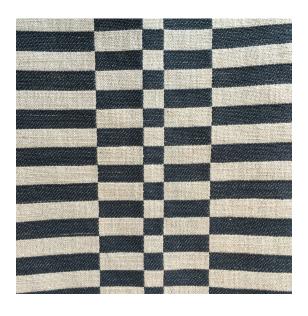

Check Stripe

**Reference:** 362/02

Check Stripe is an upbeat, linear design combining its strong graphic presence with the soft look and feel of natural linen. It brings a pleasing modernity to curtains and upholstery and comes in a range of five colourways, united by an ecru background.