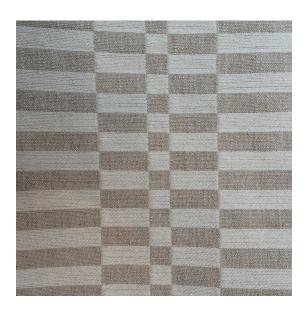

Check Stripe

**Reference:** 362/01

Check Stripe is an upbeat, linear design combining its strong graphic presence with the soft look and feel of natural linen. It brings a pleasing modernity to curtains and upholstery and comes in a range of five colourways, united by an ecru background.