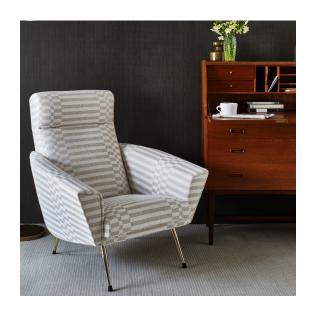

Check Stripe

Reference: 362

Check Stripe is an upbeat, linear design combining its strong graphic presence with the soft look and feel of natural linen. It brings a pleasing modernity to curtains and upholstery and comes in a range of five colourways, united by an ecru background.