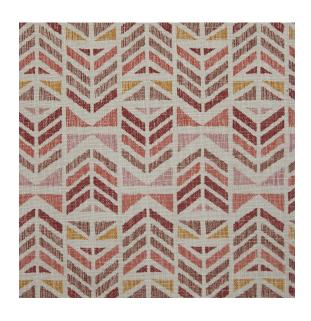

## Brakka

**Reference:** ARF904/03

Part of the Kindred Collection designed in collaboration with A Rum Fellow, Brakka draws on the breath-taking scenery and landscape found in rural Guatemala, incorporating the watery blue of the still lakes, and the rugged peaks of the surrounding mountains. Available in four nature-inspired colourways. Brakka was designed alongside Anusi, Kasma, Nikal and Pumori, all of which are interconnected through depth and vibrancy of colour.