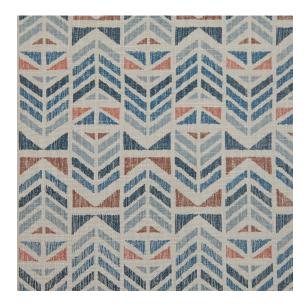

## Reference: ARF904/01

Part of the Kindred Collection designed in collaboration with A Rum Fellow, Brakka draws on the breath-taking scenery and landscape found in rural Guatemala, incorporating the watery blue of the still lakes, and the rugged peaks of the surrounding mountains. Available in four nature-inspired colourways. Brakka was designed alongside Anusi, Kasma, Nikal and Pumori, all of which are interconnected through depth and vibrancy of colour.

| Colourway | Width | Composition | Use                                               | Style             | Material | Repeat |
|-----------|-------|-------------|---------------------------------------------------|-------------------|----------|--------|
| Azure     | 140cm | 100% Cotton | Curtains,Light<br>upholstery,Medium<br>upholstery | Printed,Geometric | Cotton   | 11cm   |