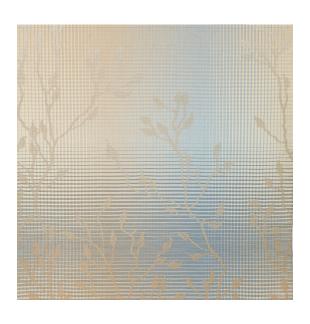

**Arbour Panel** 

**Reference:** 392/04

The Arbour Panel design gives wool a new lightness and delicacy. A textured fabric, it features a horizontal and vertical ombre checked ground behind raised branches, cleverly created with tufted yarn during the weaving process. Panels can be used singly or hung together to create a continuous pattern. The ombre check is also available without the tufted branches.