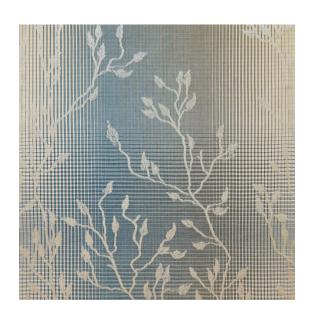

**Arbour Panel** 

**Reference:** 392/02

The Arbour Panel design gives wool a new lightness and delicacy. A textured fabric, it features a horizontal and vertical ombre checked ground behind raised branches, cleverly created with tufted yarn during the weaving process. Panels can be used singly or hung together to create a continuous pattern. The ombre check is also available without the tufted branches.