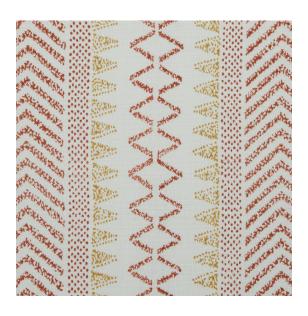

Anusi

Reference: ARF902/04

Part of the Kindred Collection designed in collaboration with A Rum Fellow, Anusi is a lively take on a traditional stripe design. Hand block printed and available in 6 colourways, it features a combination of different decorative shapes that form a spirited stripe pattern. Anusi was designed alongside Brakka, Kasma, Nikal and Pumori, all of which are interconnected through depth and vibrancy of colour.