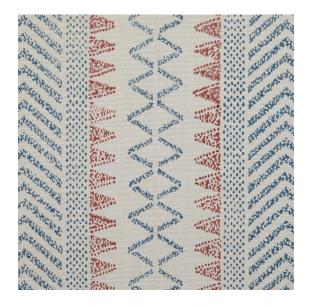

## Reference: ARF902/01

Part of the Kindred Collection designed in collaboration with A Rum Fellow, Anusi is a lively take on a traditional stripe design. Hand block printed and available in 6 colourways, it features a combination of different decorative shapes that form a spirited stripe pattern. Anusi was designed alongside Brakka, Kasma, Nikal and Pumori, all of which are interconnected through depth and vibrancy of colour.