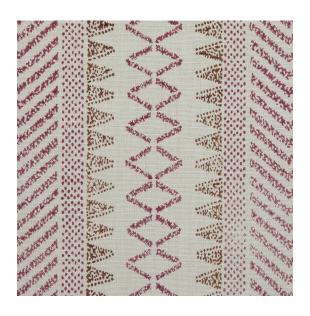

Anusi

**Reference:** ARF902/05

Part of the Kindred Collection designed in collaboration with A Rum Fellow, Anusi is a lively take on a traditional stripe design. Hand block printed and available in 6 colourways, it features a combination of different decorative shapes that form a spirited stripe pattern. Anusi was designed alongside Brakka, Kasma, Nikal and Pumori, all of which are interconnected through depth and vibrancy of colour.