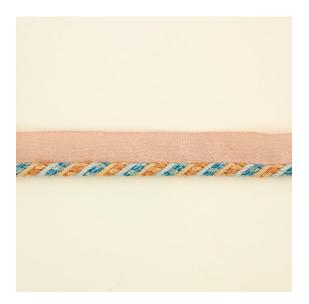

## 4001 Flanged Cord

## **Reference:** 4001/01

Flanged Cord can be sewn into furniture at the fabric joins or into the edge of curtains and cushions to give a refined, tailored edge. Tip: Combine with wide or narrow braids for a more decorative finish.

| Colourway | Composition                  | Use                          | Style           | Trimmings<br>Size |
|-----------|------------------------------|------------------------------|-----------------|-------------------|
| Ginger    | 100%<br>Mercerised<br>Cotton | Curtains,Sofa/Chair,Cushions | Flanged<br>Cord | 0.5cm             |