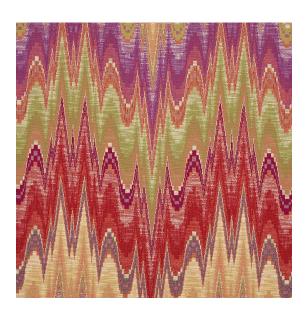

Backgammon

**Reference:** 3013F/01

Backgammon is a highly decorative Bargello fabric which takes its inspiration from a historic 15th century design. Enduringly popular as a design, this flame stitch fabric has been reimagined for modern interiors with a diverse choice of five striking colourways from a calming neutral, to a flamboyant 70s-style psychedelic palette of vibrant pinks, greens, purples and yellows. Featuring a bold scale and a rich texture, Backgammon works beautifully either as a central design motif or as an accent within an interior scheme.