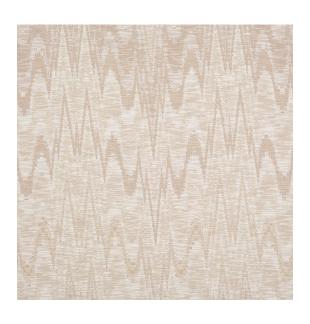

Backgammon

**Reference:** 3013F/05

Backgammon is a highly decorative Bargello fabric which takes its inspiration from a historic 15th century design. Enduringly popular as a design, this flame stitch fabric has been reimagined for modern interiors with a diverse choice of five striking colourways from a calming neutral, to a flamboyant 70s-style psychedelic palette of vibrant pinks, greens, purples and yellows. Featuring a bold scale and a rich texture, Backgammon works beautifully either as a central design motif or as an accent within an interior scheme.