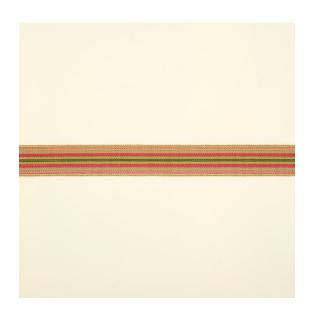

4002 Wide Braid

**Reference:** 4002/02

Highly versatile, Wide Braid can be used for various decorative effects, for instance on the leading edge of a curtain, onset onto a cushion or even around the bottom of a chair or sofa. Tip: As an extra flourish think about using wide and narrow braid together, running parallel to each other.

| Colourway  | Composition                  | Use                                     | Style                  | Braid<br>size |
|------------|------------------------------|-----------------------------------------|------------------------|---------------|
| Watermelon | 100%<br>Mercerised<br>Cotton | Curtains, Sofa/Chair, Cushions, Walling | Wide<br>Braids/Borders | 3.5cm         |